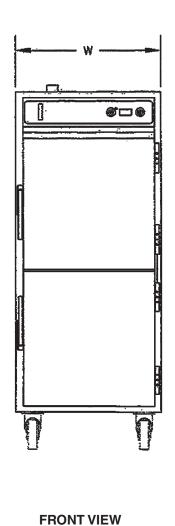

## MODEL VHMD13 HUMIDI-HEAT HUMIDIFIED HOLDING SYSTEM

| Model No. | 18 x 26<br>Capacity | 12x20x2.5<br>Capacity | High          | Deep          | Wide            | Shipping<br>Weight | Volts | Watts | Amps |
|-----------|---------------------|-----------------------|---------------|---------------|-----------------|--------------------|-------|-------|------|
| VHMD13    | 12                  | 24                    | 65"<br>1700mm | 34½"<br>857mm | 251/8"<br>724mm | 340#<br>154 kg     | 120   | 1200  | 10   |